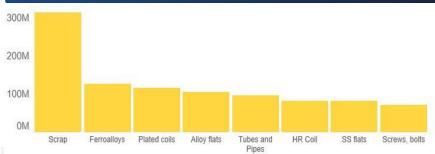

## Product category wise imports (\$M)

| Product category                                                                                                                                                                                                                                                                                                                                                                                                                                                                                                                                                                                                                                                                                                                                                                                                                                                                                                                                                                                                                                                                                                                                                                                                                                                                                                                                                                                                                                                                                                                                                                                                                                                                                                                                                                                                                                                                                                                                                                                                                                                                                                               | % of total \ | /alue  |
|--------------------------------------------------------------------------------------------------------------------------------------------------------------------------------------------------------------------------------------------------------------------------------------------------------------------------------------------------------------------------------------------------------------------------------------------------------------------------------------------------------------------------------------------------------------------------------------------------------------------------------------------------------------------------------------------------------------------------------------------------------------------------------------------------------------------------------------------------------------------------------------------------------------------------------------------------------------------------------------------------------------------------------------------------------------------------------------------------------------------------------------------------------------------------------------------------------------------------------------------------------------------------------------------------------------------------------------------------------------------------------------------------------------------------------------------------------------------------------------------------------------------------------------------------------------------------------------------------------------------------------------------------------------------------------------------------------------------------------------------------------------------------------------------------------------------------------------------------------------------------------------------------------------------------------------------------------------------------------------------------------------------------------------------------------------------------------------------------------------------------------|--------------|--------|
| Scrap                                                                                                                                                                                                                                                                                                                                                                                                                                                                                                                                                                                                                                                                                                                                                                                                                                                                                                                                                                                                                                                                                                                                                                                                                                                                                                                                                                                                                                                                                                                                                                                                                                                                                                                                                                                                                                                                                                                                                                                                                                                                                                                          | 23%          | \$315M |
| Ferroalloys                                                                                                                                                                                                                                                                                                                                                                                                                                                                                                                                                                                                                                                                                                                                                                                                                                                                                                                                                                                                                                                                                                                                                                                                                                                                                                                                                                                                                                                                                                                                                                                                                                                                                                                                                                                                                                                                                                                                                                                                                                                                                                                    | 9%           | \$127M |
| Plated coils                                                                                                                                                                                                                                                                                                                                                                                                                                                                                                                                                                                                                                                                                                                                                                                                                                                                                                                                                                                                                                                                                                                                                                                                                                                                                                                                                                                                                                                                                                                                                                                                                                                                                                                                                                                                                                                                                                                                                                                                                                                                                                                   | 9%           | \$117M |
| Alloy flats                                                                                                                                                                                                                                                                                                                                                                                                                                                                                                                                                                                                                                                                                                                                                                                                                                                                                                                                                                                                                                                                                                                                                                                                                                                                                                                                                                                                                                                                                                                                                                                                                                                                                                                                                                                                                                                                                                                                                                                                                                                                                                                    | 8%           | \$106M |
| Tubes and Pipes                                                                                                                                                                                                                                                                                                                                                                                                                                                                                                                                                                                                                                                                                                                                                                                                                                                                                                                                                                                                                                                                                                                                                                                                                                                                                                                                                                                                                                                                                                                                                                                                                                                                                                                                                                                                                                                                                                                                                                                                                                                                                                                | 7%           | \$97M  |
| HR Coil                                                                                                                                                                                                                                                                                                                                                                                                                                                                                                                                                                                                                                                                                                                                                                                                                                                                                                                                                                                                                                                                                                                                                                                                                                                                                                                                                                                                                                                                                                                                                                                                                                                                                                                                                                                                                                                                                                                                                                                                                                                                                                                        | 6%           | \$83M  |
| SS flats                                                                                                                                                                                                                                                                                                                                                                                                                                                                                                                                                                                                                                                                                                                                                                                                                                                                                                                                                                                                                                                                                                                                                                                                                                                                                                                                                                                                                                                                                                                                                                                                                                                                                                                                                                                                                                                                                                                                                                                                                                                                                                                       | 6%           | \$82M  |
| Screws, bolts                                                                                                                                                                                                                                                                                                                                                                                                                                                                                                                                                                                                                                                                                                                                                                                                                                                                                                                                                                                                                                                                                                                                                                                                                                                                                                                                                                                                                                                                                                                                                                                                                                                                                                                                                                                                                                                                                                                                                                                                                                                                                                                  | 5%           | \$71M  |
| THE RESIDENCE OF THE PARTY OF T |              |        |

#### Key points

- Top 5 categories contribute to 50% of imports
- Product categories with highest increase in Dec'20
  - Scarp 238M to 315M | Ferroalloys 65M to 127M | Plated coils 68M to 117M
- Product categories with highest increase in past 3 months
  - Ferroalloys 59M to 127M | Plated coils 78M to 117M | HR Coil 49M to 83M
- Product categories with highest decrease in past 3 months
  - Stranded wire, ropes 31M to 20M | Tube or Pipe fittings 18M to 13M | Structures and parts of Structures - 35M to 30M