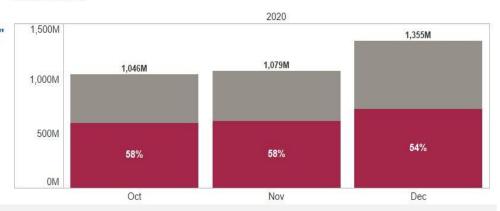

## Imports despite domestic availability - Month wise registrations (\$M)

% imports which are available in India

26%

#### Key points

- Imports of 174M in Dec'20 were domestically available vs monthly average of 296M
- Share of domestically available imports in Dec'20 (174M) is -16% lower than Nov'20 (208M)
- Highest value of imports which are available in India (ex-Scrap) in Dec'20
  - 58M of Screws, bolts Automobile & Components
  - 47M of CR Coil Automobile & Components
  - 23M of Plated coils Automobile & Components