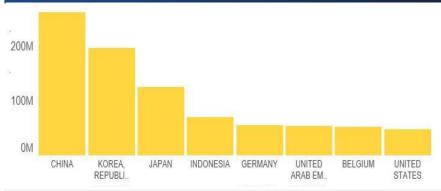

## Imports by exporting country (\$M)

| Exporting Country  | % of total | Value  |
|--------------------|------------|--------|
| CHINA              | 19%        | \$262M |
| KOREA, REPUBLIC OF | 14%        | \$196M |
| JAPAN              | 9%         | \$125M |
| INDONESIA          | 5%         | \$70M  |
| GERMANY            | 4%         | \$55M  |
| UNITED ARAB EMIRAT | 4%         | \$53M  |
| BELGIUM            | 4%         | \$52M  |
| UNITED STATES      | 3%         | \$47M  |
|                    |            |        |

- Top 6 countries contribute to ~50% of imports
- Exporting countries with highest increase in Dec'20
  - China from 174M to 262M
  - Belgium from 14M to 51M
  - Indonesia from 34M to 69M
- Exporting countries with highest increase in past 3 months
  - China from 189M to 269M
  - Indonesia from 14M to 70M
  - Belgium from 11M to 52M
- Exporting countries with highest decrease in past 3 months
  - South Africa from 19M to 8M
  - United Kingdom from 19M to 8M
  - Kuwait from 7M to 3M