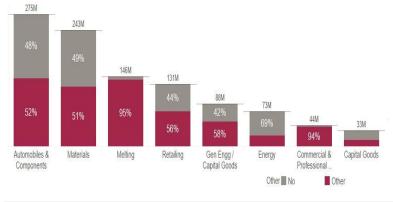

#### End use industry wise imports (\$M)

#### Highest imports under "Others"

| End-use                | % of total | Value  |
|------------------------|------------|--------|
| Automobiles & Compon   | 19%        | \$143M |
| Melting                | 19%        | \$139M |
| Materials              | 17%        | \$125M |
| Retailing              | 10%        | \$73M  |
| Gen Engg / Capital Goo | 7%         | \$51M  |
| Commercial & Professio | 6%         | \$41M  |
| Energy                 | 3%         | \$22M  |
| Pipe and Tube          | 2%         | \$16M  |
|                        |            |        |

- End-use industries with increasing share of "Others" for the past 3 months
  - Materials OM to 125M | Melting 18M to 139M | Retailing OM to 73M
- End-use industries with highest increase in share of "Others" in Dec'20
  - Melting 70M to 139M | Retailing 33M to 73M | Materials 85M to 125M