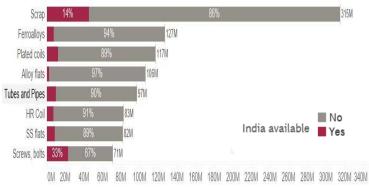

#### Highest imports available in India

| Category               | % of Total | Value |
|------------------------|------------|-------|
| Automobiles & Compon   | 32%        | \$56M |
| Melting                | 11%        | \$19M |
| Materials              | 9%         | \$17M |
| Retailing              | 7%         | \$12M |
| Commercial & Professio | 6%         | \$10M |
| Pipe and Tube          | 4%         | \$7M  |
| Energy                 | 3%         | \$4M  |
| Household & Personal   | 1%         | \$2M  |

- End-use industries with > 50% imports available in India in Dec'20(ex-Scrap)
  - Automobiles & Components, Spring Steel, Trade / Dealer, Commercial use.
- End-use industries with highest increase in imports available in India in Dec'20(ex-Scrap)
  - Retailing- 1M to 9M | Materials 0M to 6M | Energy 0M to 4M