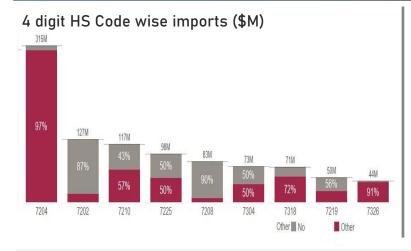

## 4 digit HS Code wise

| Highest imports | under "Ot  | hers"  |
|-----------------|------------|--------|
| HS Code 4 Digit | % of total | Value  |
| 7204            | 41%        | \$306M |
| 7210            | 9%         | \$66M  |
| 7318            | 7%         | \$51M  |
| 7225            | 7%         | \$49M  |
| 7326            | 5%         | \$40M  |
| 7304            | 5%         | \$36M  |
| 7219            | 3%         | \$22M  |
| 7228            | 3%         | \$20M  |

- Four digit code with increasing share of "Others" for the past 3 months
  - 7204 262M to 306M | 7225 13M to 49M | 7210 42M to 66M
- Four digit code with highest increase of "Others" in Dec'20
  - 7210 42M to 66M | 7318 29M to 51M | 7304 24M to 36M