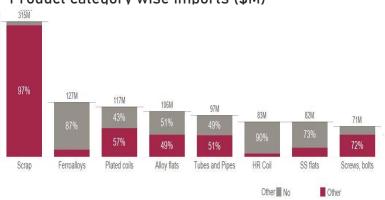

#### Product category wise imports (\$M)

#### Highest imports under "Others"

| Product category | % of total | Value  |
|------------------|------------|--------|
| Scrap            | 41%        | \$306M |
| Plated coils     | 9%         | \$66M  |
| Alloy flats      | 7%         | \$52M  |
| Screws, bolts    | 7%         | \$51M  |
| Tubes and Pipes  | 7%         | \$49M  |
| SS flats         | 3%         | \$22M  |
| Alloy longs      | 3%         | \$21M  |
| Ferroalloys      | 2%         | \$16M  |
|                  |            |        |

#### **Key points**

- Product categories with increasing share of "Others" for the past 3 months
  - Scrap 262M to 306M | Plated coils 42M to 66M | Tubes and Pipes 33M to 49M
- Product categories with highest increase in share of "Others" in Dec'20
  - Scrap 232M to 306M | Plated Coil 42M to 66M | Screws, Bolts 29M to 51M