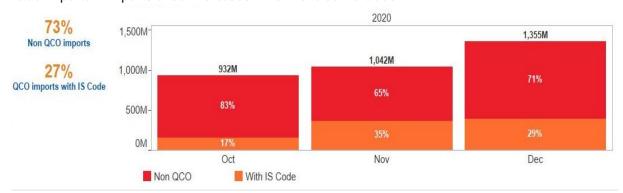

## Month-wise registrations (\$M)

QCO imports - Imports under HS codes which have active QCOs

## **Key points**

- Imports of 388M in Dec'20 are under QCO vs monthly average of 352M
- 29% of imports in Dec'20 are under QCO vs monthly average of 30%