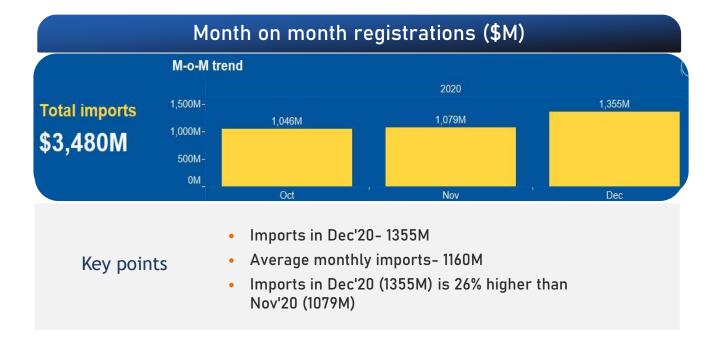

# Steel Import Monitoring System (SIMS)

Report on import registrations till December 2020

## Imports despite domestic availability - Month wise registrations (\$M)

% imports which are available in India

26%

#### Key points

- Imports of 174M in Dec'20 were domestically available vs monthly average of 296M
- Share of domestically available imports in Dec'20 (174M) is -16% lower than Nov'20 (208M)
- Highest value of imports which are available in India (ex-Scrap) in Dec'20
  - 58M of Screws, bolts Automobile & Components
  - 47M of CR Coil Automobile & Components
  - 23M of Plated coils Automobile & Components