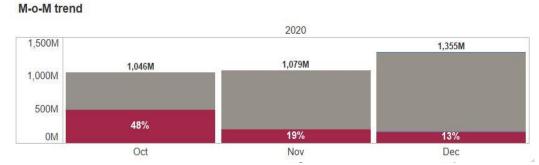

## Imports despite domestic availability - Month wise registrations (\$M)

% imports which are available in India

26%

#### Key points

- Imports of 174M in Dec'20 were domestically available vs monthly average of 296M
- Share of domestically available imports in Dec'20 (174M) is -16% lower than Nov'20 (208M)
- Highest value of imports which are available in India (ex-Scrap) in Dec'20
  - 58M of Screws, bolts Automobile & Components
  - 47M of CR Coil Automobile & Components
  - 23M of Plated coils Automobile & Components