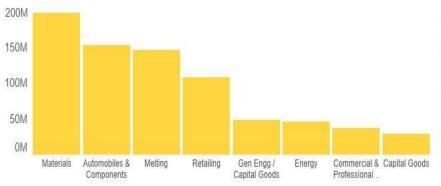

#### Non QCO imports - Product wise (\$M) % of total .. Value 300M Product category 33% \$315M Scrap Ferroalloys 13% \$127M 200M Tubes and Pipes 10% \$97M 7% Screws, bolts \$71M 100M Plated coils 3% \$33M Structres and parts of st. 3% \$30M OM SS flats \$27M Structres and Scrap Ferroalloys Screws, bolts Plated coils Tubes and Rail locomotives 2% \$20M parts of stru. locomotives

- Product categories with highest Non QCO imports (ex Scrap) in Dec'20- Ferroalloys, Tubes and Pipes, SS flats
- Product categories with highest increase of Non QCO imports in Dec'20 (ex-scrap)-
  - Plated Coils from 49M to 117M
  - Ferroalloys from 65M to 127M
  - Tubes and Pipes from 63M to 97M