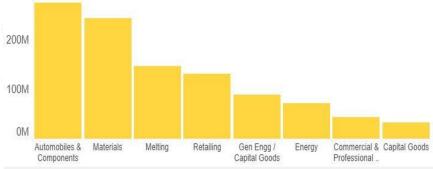

## End-use industry wise imports (\$M)

| End-use                | % of total | Value  |
|------------------------|------------|--------|
| Automobiles & Compon   | 20%        | \$275N |
| Materials              | 18%        | \$243M |
| Melting                | 11%        | \$146M |
| Retailing              | 10%        | \$131M |
| Gen Engg / Capital Goo | 7%         | \$88M  |
| Energy                 | 5%         | \$73M  |
| Commercial & Professio | 3%         | \$44M  |
| Capital Goods          | 2%         | \$33M  |
|                        |            |        |

- Top 7 End use industries contribute to 50% of imports
- End use industries with highest increase in Dec'20
  - Materials 143M to 243M | Others 0M to 134M | Melting 75M to 146M
- End use industries with highest increase in past 3 months
  - Materials 0M to 243M | Others 0M to 134M | Retailing 0M to 131M
- End use industries with highest decrease in past 3 months
  - Spring Steel 311M to 27M | Trade / Dealer 137M to 3M | Ingot 60M to 1M